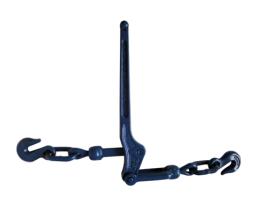

## 3100 - Load binder lever type

Description:

- Designed for heavy duty transport use
- Equipped with grab hooks for easy one handed connection to loosen or tighten chain
- Heavier construction at leverage point prevents spreading
- CE, Traceability code, GRIPTON embossed