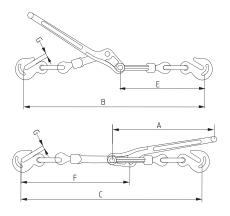

| Load binder lever type |              |           |           |        |        |        |       |        |        |                     |  |  |
|------------------------|--------------|-----------|-----------|--------|--------|--------|-------|--------|--------|---------------------|--|--|
| Part No.               | Size         | WLL (lbs) | MBL (lbs) | A (in) | B (in) | C (in) | E(in) | F (in) | G (in) | Net weight<br>(lbs) |  |  |
| 3100.0810              | 5/16" - 3/8" | 5400      | 19000     | 15.75  | 23.90  | 19.80  | 11.30 | 11.22  | 0.50   | 7.93                |  |  |
| 3100.1013              | 3/8" - 1/2"  | 9200      | 33000     | 17.36  | 27.36  | 22.24  | 12.80 | 12.76  | 0.65   | 12.56               |  |  |
| 3100.1316              | 1/2" - 5/8"  | 13000     | 46000     | 20.39  | 33.39  | 27.36  | 15.55 | 15.39  | 0.73   | 20.26               |  |  |